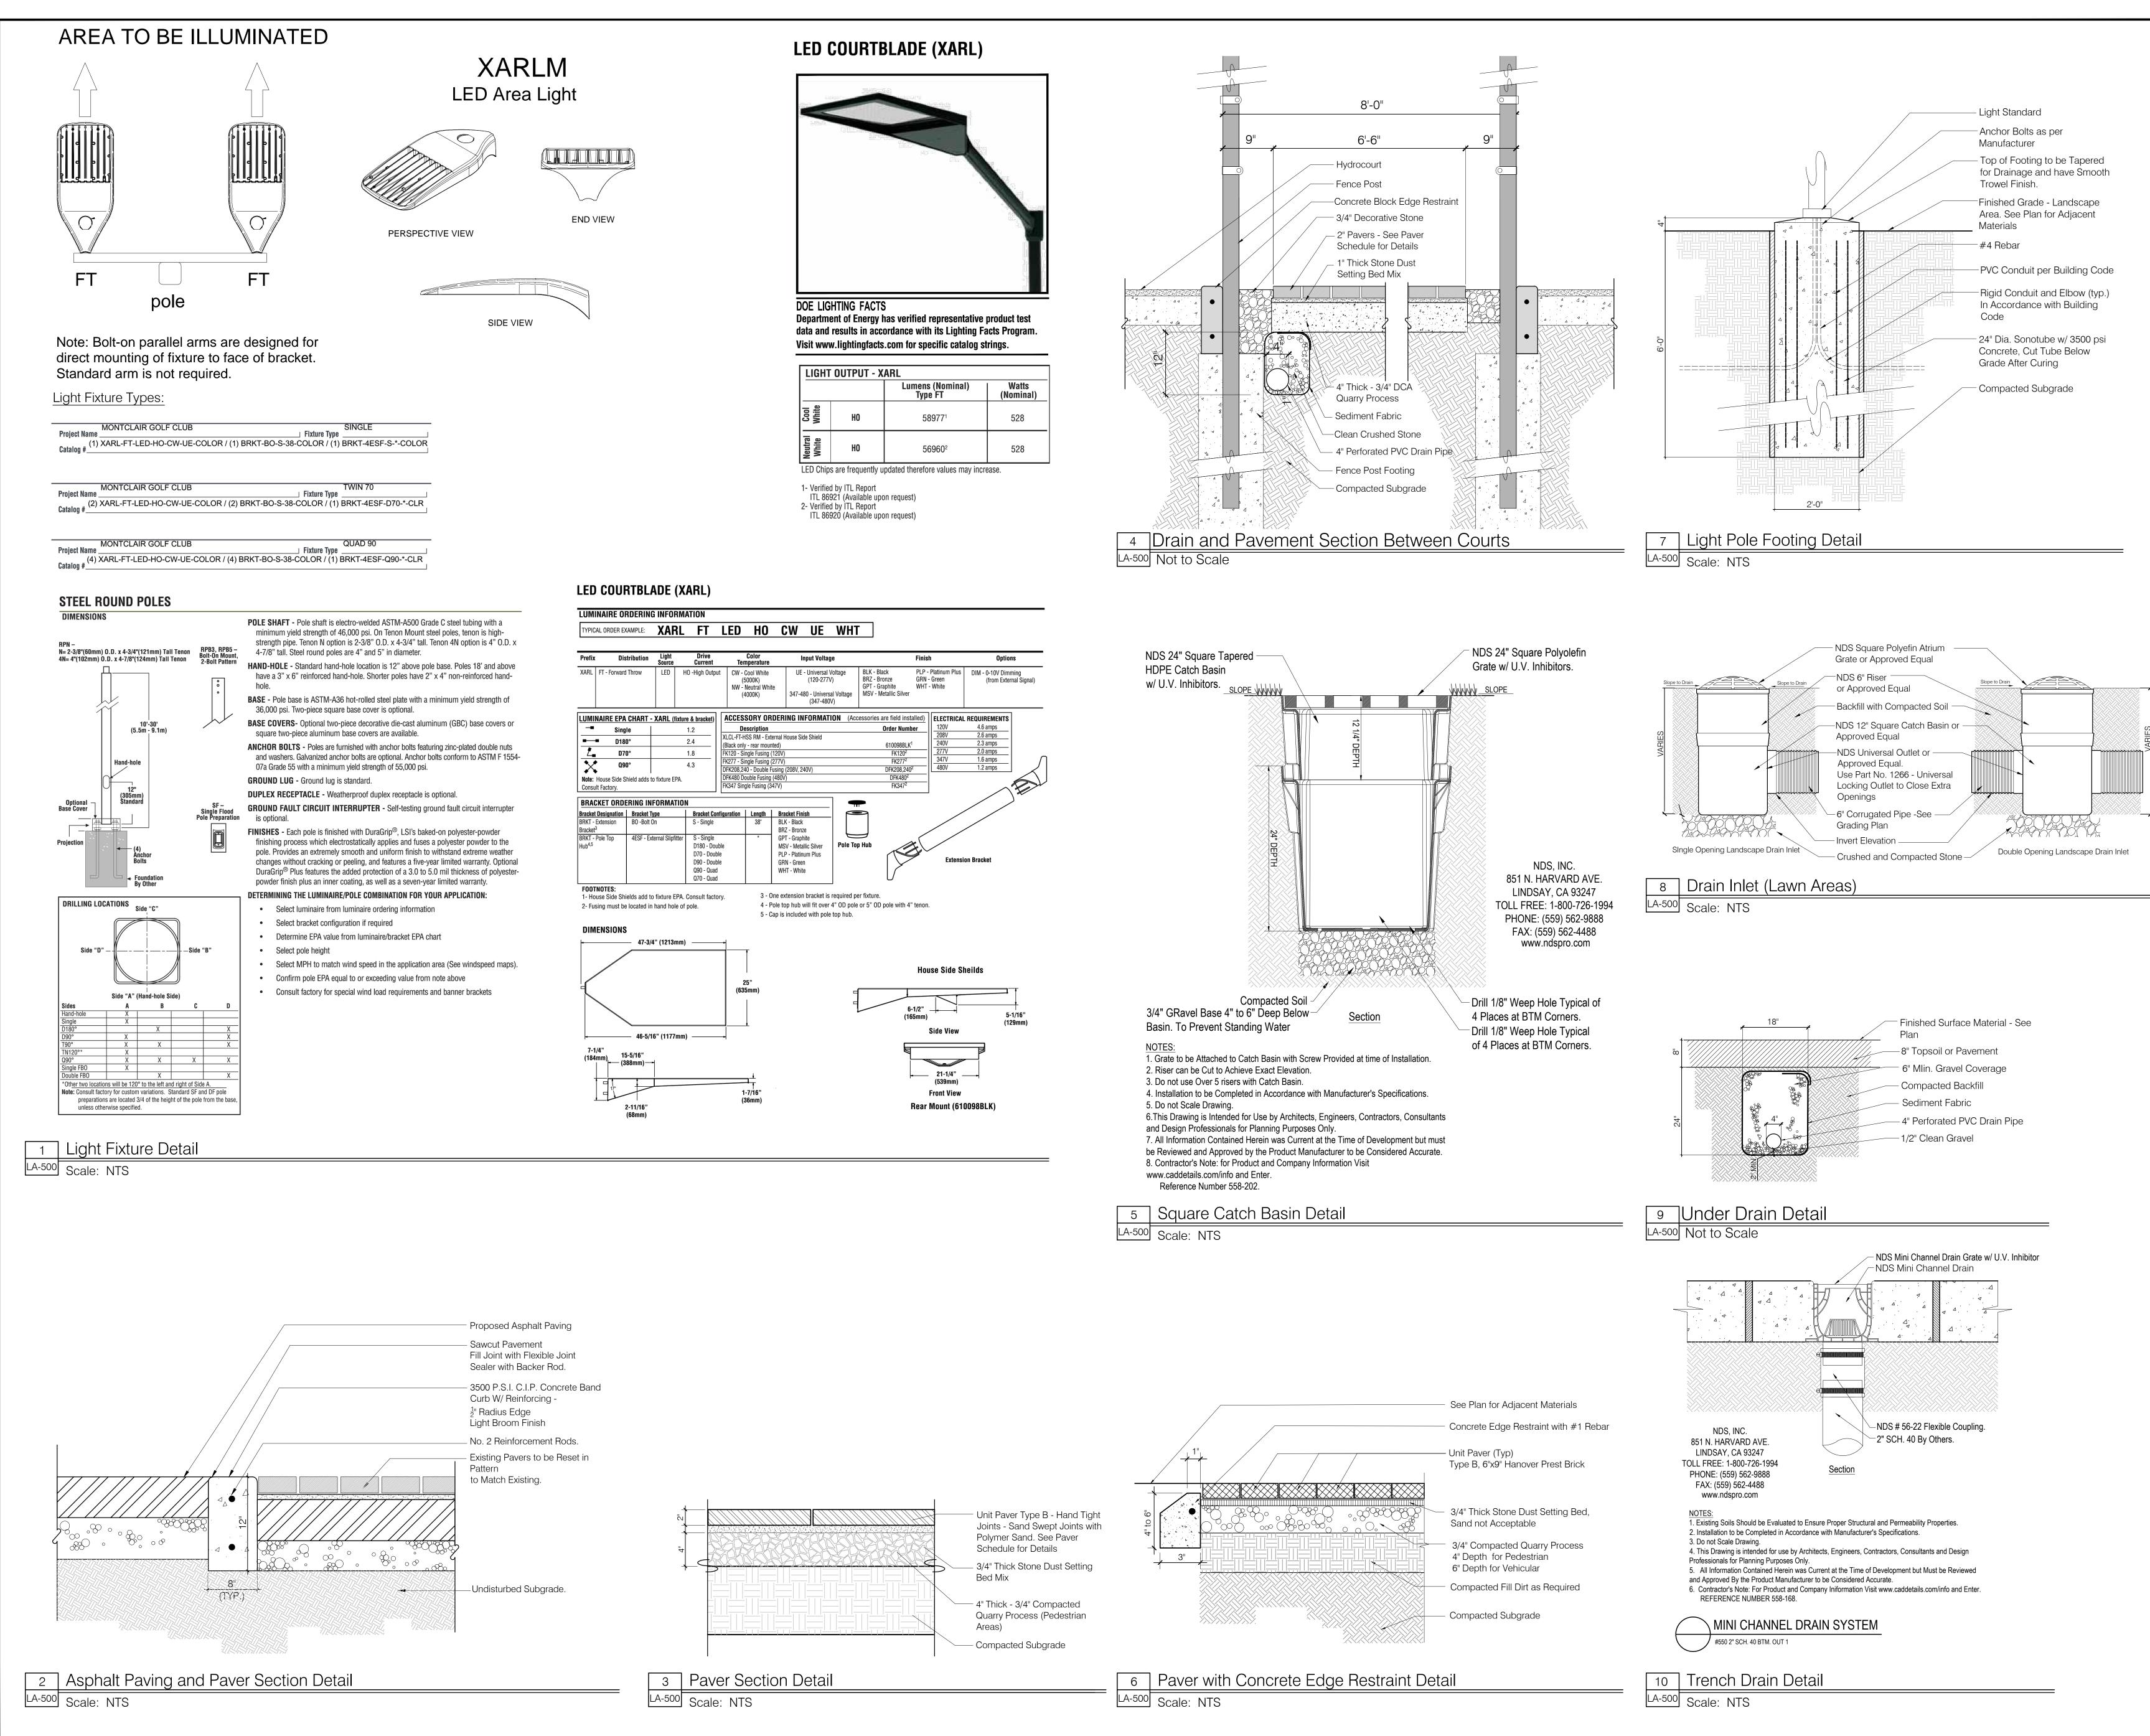

| LIGH             | TOUTPUT - X | ARL                         |                 |
|------------------|-------------|-----------------------------|-----------------|
|                  |             | Lumens (Nominal)<br>Type FT | Watts (Nominal) |
| Cool<br>White    | HO          | 58977 <sup>1</sup>          | 528             |
| Neutral<br>White | HO          | 56960 <sup>2</sup>          | 528             |