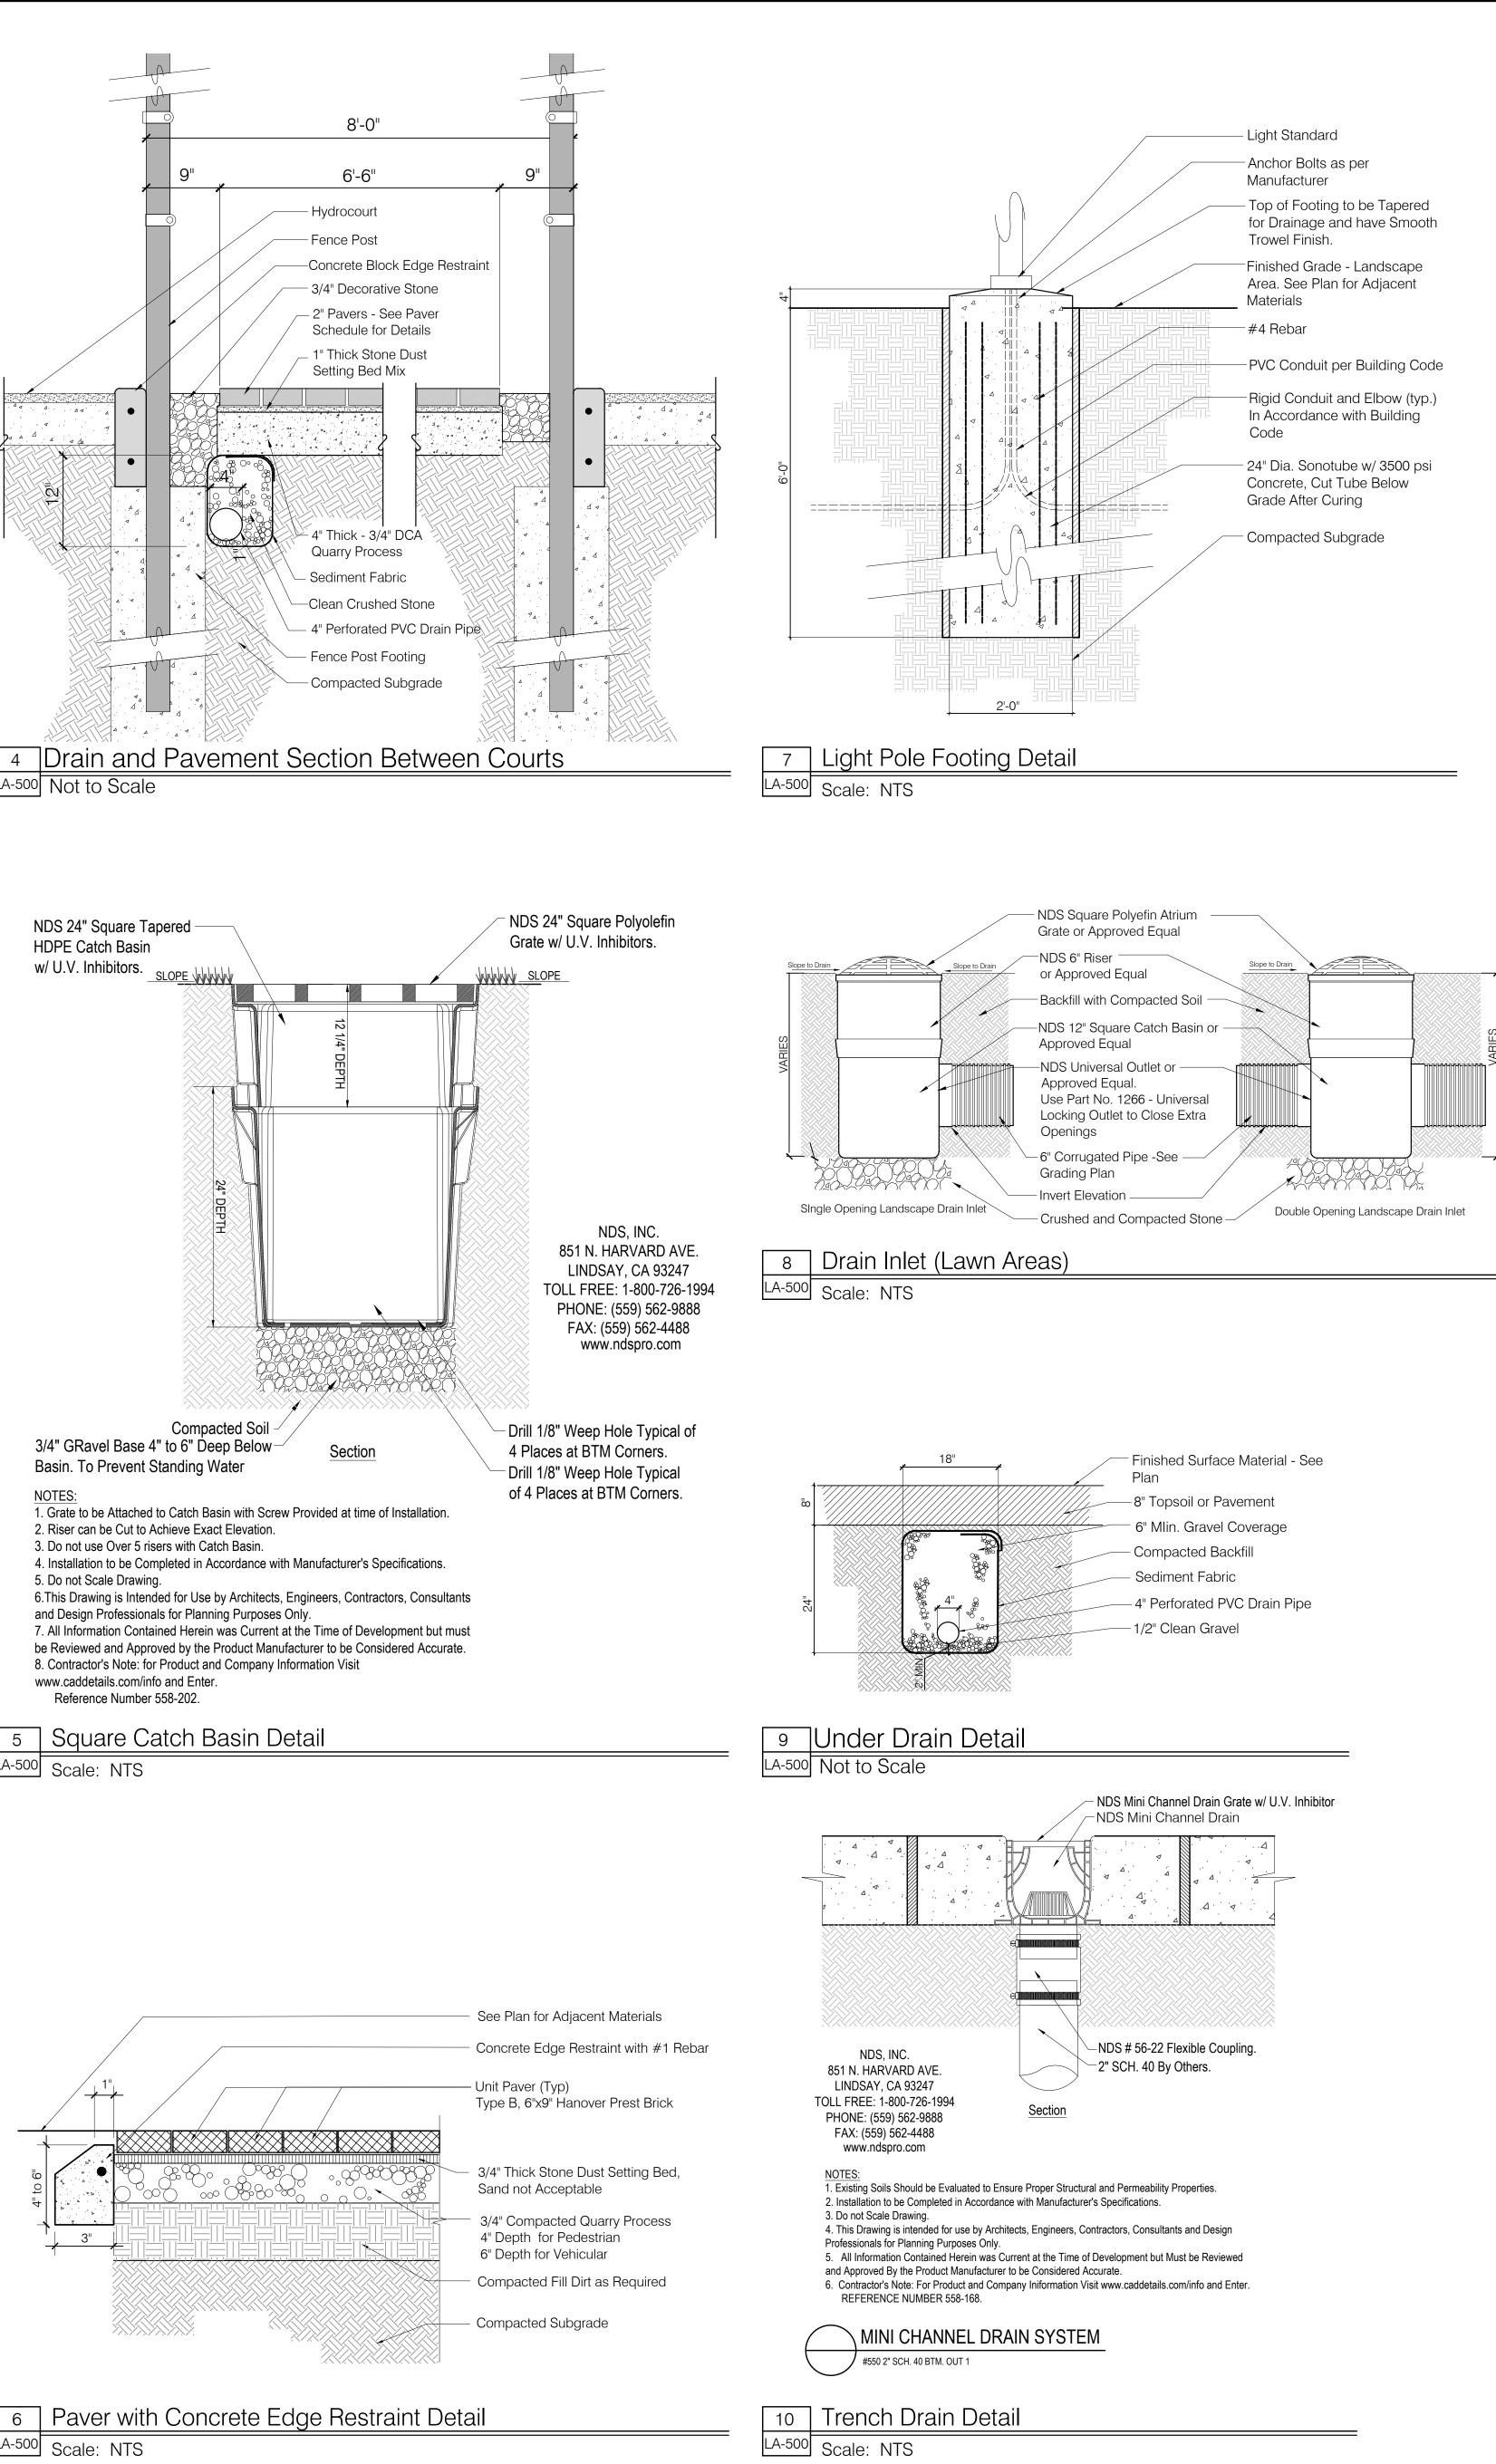

| LIGH             | TOUTPUT - X | ARL                         |                 |
|------------------|-------------|-----------------------------|-----------------|
|                  |             | Lumens (Nominal)<br>Type FT | Watts (Nominal) |
| Cool<br>White    | HO          | 58977 <sup>1</sup>          | 528             |
| Neutral<br>White | HO          | 56960 <sup>2</sup>          | 528             |







| Landscape Architecture<br>Site Planning<br>Urban Design<br>www.mossgilday.com                                                                         | 64 Grant Place<br>e Silver, NJ 07739<br>Tel 732 531 8575<br>Fax 732 531 8574                 |
|-------------------------------------------------------------------------------------------------------------------------------------------------------|----------------------------------------------------------------------------------------------|
| Project Title<br>Landscape Site Improveme<br>Montclair Golf Club                                                                                      | ents for                                                                                     |
| Located at<br>25 Prospect Avenue<br>West Oran