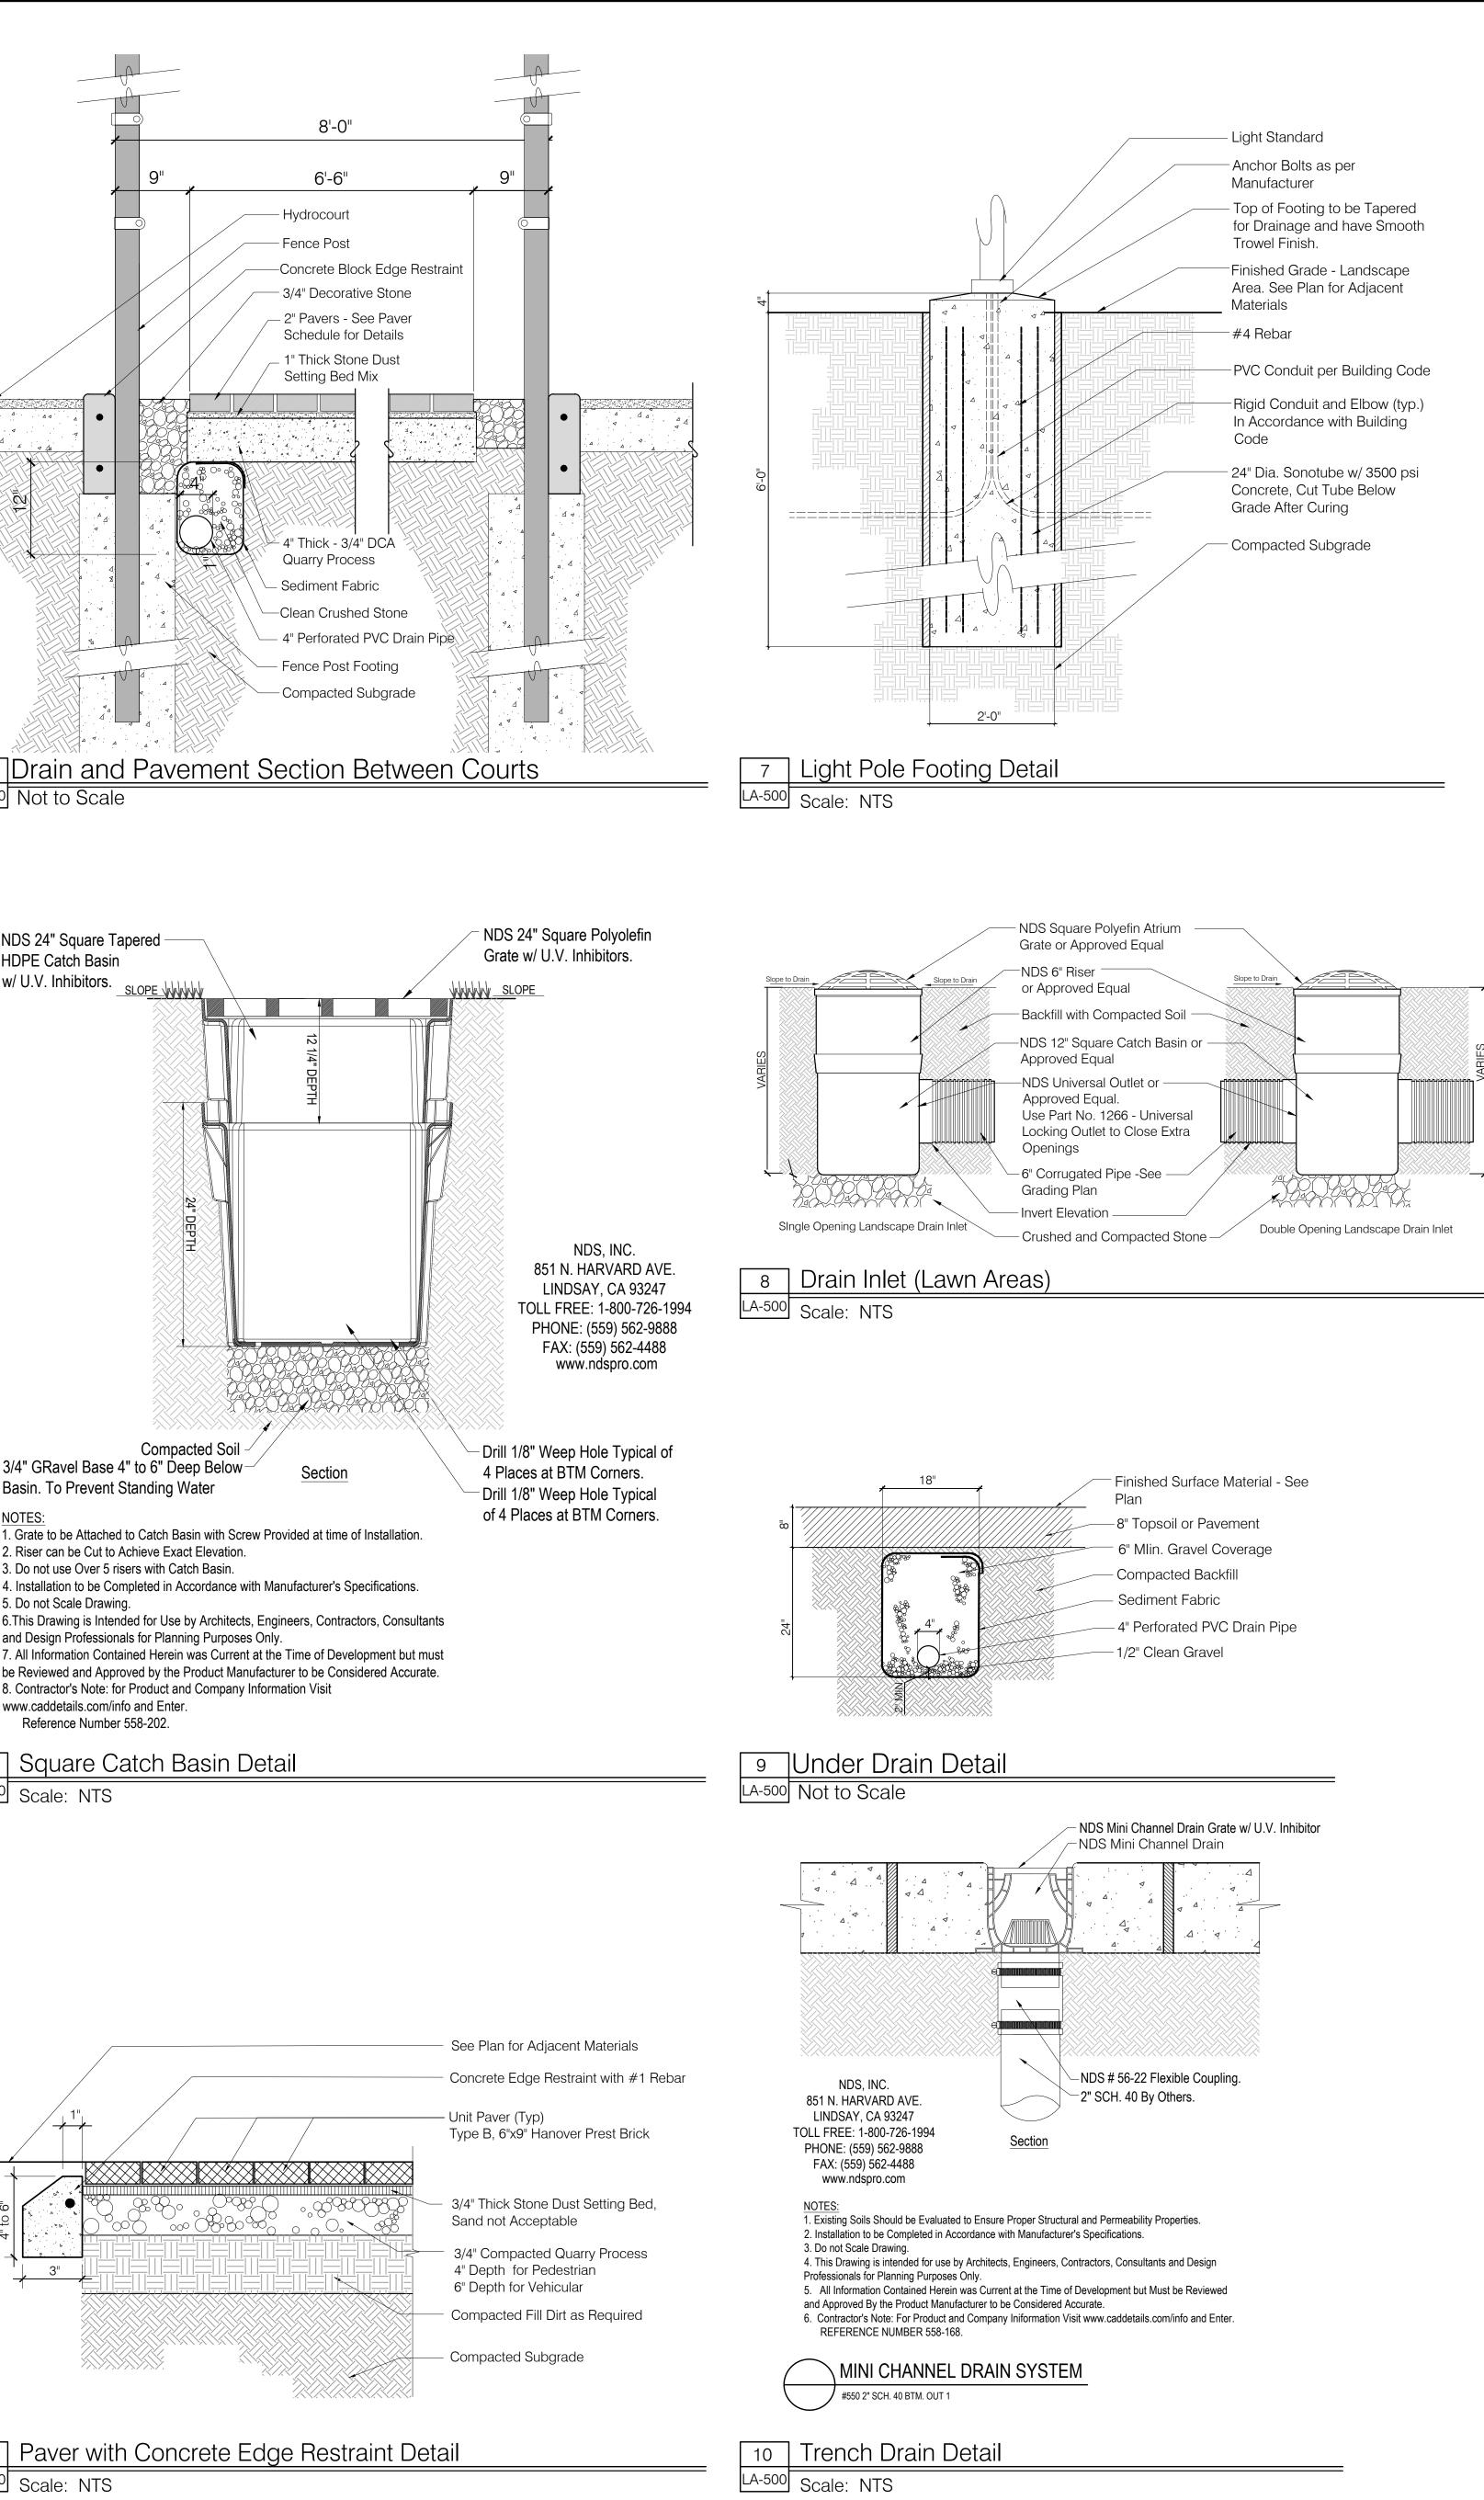

| LIGH             | TOUTPUT - X | ARL                         |                 |
|------------------|-------------|-----------------------------|-----------------|
|                  |             | Lumens (Nominal)<br>Type FT | Watts (Nominal) |
| Cool<br>White    | HO          | 58977 <sup>1</sup>          | 528             |
| Neutral<br>White | HO          | 56960 <sup>2</sup>          | 528             |







| Landscape Architecture<br>Site Planning<br>Urban Design<br>www.mossgilday.com                                                                         | 64 Grant Place<br>e Silver, NJ 07739<br>Tel 732 531 8575<br>Fax 732 531 8574                 |
|-------------------------------------------------------------------------------------------------------------------------------------------------------|----------------------------------------------------------------------------------------------|
| Project Title<br>Landscape Site Improveme<br>Montclair Golf Club                                                                                      | ents for                                                                                     |
| Located at<br>25 Prospect Avenue<br>West Orange